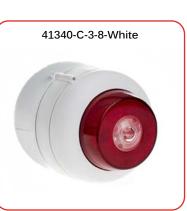

# VELOX 41340-W-2.4-8 / 41341-W-2.4-8 / 41340-C-3-8-White

EN54-23 Approved Loop Powered Indoor/Weatherproof Wall Mounted and Ceiling Mounted Addressable Beacons

41340-C-3-8-White

41340-W-2.4-8 / 41341-W-2.4-8

# **Order Codes**

| 41340-W-2.4-8     | Loop Powered Addressable Indoor Wall Mounted Beacon          |
|-------------------|--------------------------------------------------------------|
| 41341-W-2.4-8     | Loop Powered Addressable Weatherproof Wall Mounted Beacon    |
| 41340-C-3-8-White | Loop Powered Addressable Indoor White Ceiling Mounted Beacon |