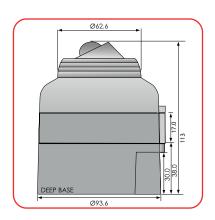

#### **Product Overview & Dimensions**

# **Technical Specifications**

| Voltage Range (Vdc)      | 18-30, Loop Powered                                |
|--------------------------|----------------------------------------------------|
| Temperature range ( C)   | -20 to +70                                         |
| Flash Rate               | 1Hz (approved)                                     |
| Addressing               | Automatic or Manual                                |
| Max Current (mA) @ 24VDC | 8.3 - 30.8                                         |
| Fault Protection         | Inbuilt Isolator                                   |
| Material                 | ABS fire retardant plastic                         |
| Protection Rating        | IP65C (DEEP BASE)                                  |
| Boxed Weight (kg)        | .029kg                                             |
| body colours             | Red for Wall Mounted and White for Ceiling Mounted |
| lens colours             | White flash                                        |