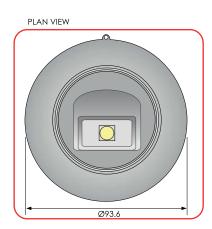

#### **Product Overview & Dimensions**

# **Technical Specifications**

| Voltage Range (Vdc)      | 18-30, Loop Powered                                |
|--------------------------|----------------------------------------------------|
| Temperature range ( C)   | -20 to +70                                         |
| Flash Rate               | 1Hz (approved)                                     |
| Addressing               | Automatic or Manual                                |
| Max Current (mA) @ 24VDC | 8.3 - 30.8                                         |
| Fault Protection         | Inbuilt Isolator                                   |
| Material                 | ABS fire retardant plastic                         |
| Protection Rating        | IP65C (DEEP BASE)                                  |
| Boxed Weight (kg)        | .029kg                                             |
| body colours             | Red for Wall Mounted and White for Ceiling Mounted |
| lens colours             | White flash                                        |