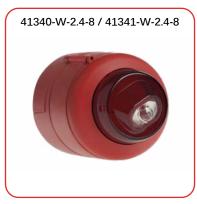

#### **Product Overview & Dimensions**

# **Technical Specifications**

| Voltage Range (Vdc)      | 18-30, Loop Powered                                |
|--------------------------|----------------------------------------------------|
| Temperature range ( C)   | -20 to +70                                         |
| Flash Rate               | 1Hz (approved)                                     |
| Addressing               | Automatic or Manual                                |
| Max Current (mA) @ 24VDC | 8.3 - 30.8                                         |
| Fault Protection         | Inbuilt Isolator                                   |
| Material                 | ABS fire retardant plastic                         |
| Protection Rating        | IP65C (DEEP BASE)                                  |
| Boxed Weight (kg)        | .029kg                                             |
| body colours             | Red for Wall Mounted and White for Ceiling Mounted |
| lens colours             | White flash                                        |