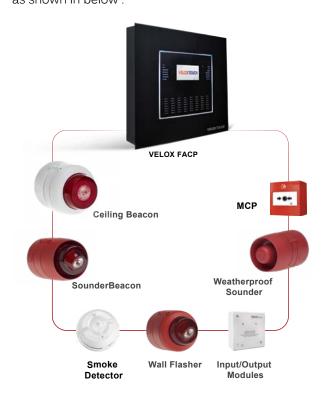

# Connections

The units can be connected to Velox Fire Alarm Panels as shown in below: