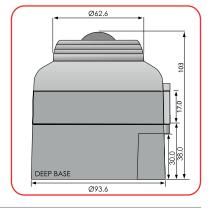

#### **Product Overview & Dimensions**

# **Technical Specifications**

| Voltage Range (Vdc)      | 18-30, Loop Powered                                |
|--------------------------|----------------------------------------------------|
| Temperature range ( C)   | -20 to +70                                         |
| Flash Rate               | 1Hz (approved)                                     |
| Addressing               | Automatic or Manual                                |
| Max Current (mA) @ 24VDC | 8.3 - 30.8                                         |
| Fault Protection         | Inbuilt Isolator                                   |
| Material                 | ABS fire retardant plastic                         |
| Protection Rating        | IP65C (DEEP BASE)                                  |
| Boxed Weight (kg)        | .029kg                                             |
| body colours             | Red for Wall Mounted and White for Ceiling Mounted |
| lens colours             | White flash                                        |