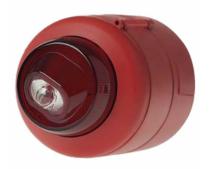

# VELOX 41340-W-2.4-8 / 41341-W-2.4-8 / 41340-C-3-8-White

EN54-23 Approved Loop Powered Indoor/Weatherproof Wall Mounted and Ceiling Mounted Addressable Beacons

41340-C-3-8-White

41340-W-2.4-8 / 41341-W-2.4-8

# **Applications**

The VELOX 4134X series of loop powered addressable Beacons used in many application such as hotel rooms, corridors, malls, carparks, electrical rooms, and many other applications where high flash and sound intensity is needed.

### **Features**

- Powered from the same fire detection loop
- Automatic or Manual Addressing functions.
- Built-in Short Circuit Isolator and EN54-17 certified.
- · EN54 part 23 approved.
- High-Intensity White Flash
- 0.5Hz and 0.1 Hz flash rate available via the DIP switch
- Deep-Base IP65 versions
- Separate Wall & Ceiling mount versions as per EN54 requirements
- Features base locking system as standard
- Body colour options available red and white
- Unique twist and lock bayonet mounting system