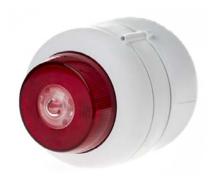

# VELOX 41340-W-2.4-8 / 41341-W-2.4-8 / 41340-C-3-8-White

EN54-23 Approved Loop Powered Indoor/Weatherproof Wall Mounted and Ceiling Mounted Addressable Beacons

41340-C-3-8-White

41340-W-2.4-8 / 41341-W-2.4-8

# **Applications**

The VELOX 4134X series of loop powered addressable Beacons used in many application such as hotel rooms, corridors, malls, carparks, electrical rooms, and many other applications where high flash and sound intensity is needed.

### **Features**

- Powered from the same fire detection loop
- Automatic or Manual Addressing functions.
- Built-in Short Circuit Isolator and EN54-17 certified.
- · EN54 part 23 approved.
- High-Intensity White Flash
- 0.5Hz and 0.1 Hz flash rate available via the DIP switch
- Deep-Base IP65 versions
- Separate Wall & Ceiling mount versions as per EN54 requirements
- Features base locking system as standard
- Body colour options available red and white
- Unique twist and lock bayonet mounting system