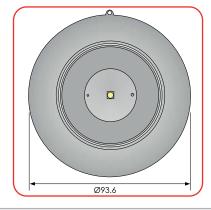

#### **Product Overview & Dimensions**

# **Technical Specifications**

| Voltage Range (Vdc)      | 18-30, Loop Powered                                |
|--------------------------|----------------------------------------------------|
| Temperature range ( C)   | -20 to +70                                         |
| Flash Rate               | 1Hz (approved)                                     |
| Addressing               | Automatic or Manual                                |
| Max Current (mA) @ 24VDC | 8.3 - 30.8                                         |
| Fault Protection         | Inbuilt Isolator                                   |
| Material                 | ABS fire retardant plastic                         |
| Protection Rating        | IP65C (DEEP BASE)                                  |
| Boxed Weight (kg)        | .029kg                                             |
| body colours             | Red for Wall Mounted and White for Ceiling Mounted |
| lens colours             | White flash                                        |