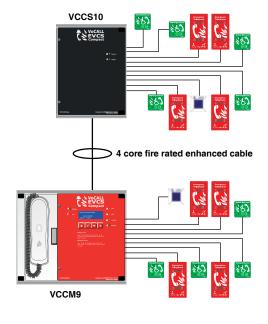

|
| Product Family | BS5839 Pt9 & BS9999                  |
|                |                                      |

#### **Dimensions**



| VCCM9                 | H1<br>(mm) | H2<br>(mm) | W1<br>(mm) | W2<br>(mm) | D1<br>(mm) | D2<br>(mm) |
|-----------------------|------------|------------|------------|------------|------------|------------|
| Backbox               | 330        | -          | 300        | -          | 78         |            |
| Semi recessed (front) | -          | 330        | -          | 350        | -          | 25         |

| VCCS10                     | H (mm) | W (mm) | D (mm) |
|----------------------------|--------|--------|--------|
| Slave unit (surface mount) | 330    | 221    | 102    |

#### Typical application schematic



#### **Technical Specification**

| Product<br>Description | VCCM9                                                                                                                                            | VCCS10                       |  |
|------------------------|--------------------------------------------------------------------------------------------------------------------------------------------------|------------------------------|--|
| Power Supply           |                                                                                                                                                  |                              |  |
| Voltage                | 230V ac +/- 10% 50/60Hz