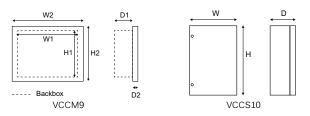

#### **Dimensions**

| VCCM9                 | H1<br>(mm) | H2<br>(mm) | W1<br>(mm) | W2<br>(mm) | D1<br>(mm) | D2<br>(mm) |
|-----------------------|------------|------------|------------|------------|------------|------------|
| Backbox               | 330        | -          | 300        | -          | 78         |            |
| Semi recessed (front) | -          | 330        | -          | 350        | -          | 25         |

| VCCS10                     | H (mm) | W (mm) | D (mm) |
|----------------------------|--------|--------|--------|
| Slave unit (surface mount) | 330    | 221    | 102    |